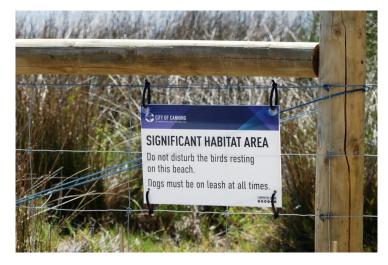

End of year sundowner

Report any urgent environmental vandalism to Parks and Wildlife Service on 9278 0981, or non-urgent to <u>rivers.info@dbca.wa.gov.au</u>

CRREPA has been instrumental in getting four areas along the foreshore classified in the Foreshore Management Plan as 'significant habitat' to protect their vegetation and birdlife.