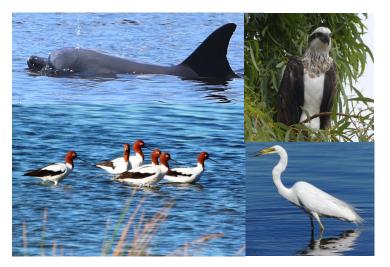

Our major on-ground activities are revegetating the foreshore between the riverbank and path with local native plants; planting, weeding and summer-autumn watering. We also maintain a comprehensive inventory of bird observations.