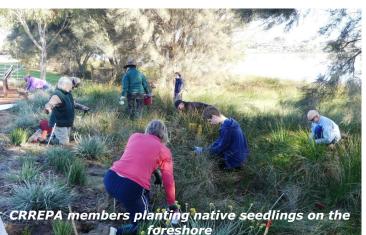

Our major on-ground activities are revegetating the foreshore between the riverbank and path with local native plants; planting, weeding and summer-autumn watering. We also maintain a comprehensive inventory of bird observations.